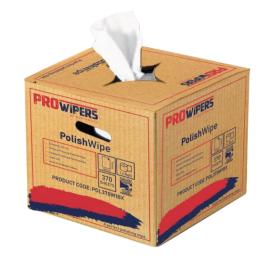

## PolishWipe White 370sh x 240mm x 1

Product Code:

Date of Issue:

Country of Origin

**Commodity Code** 

POL370W1BX 01.11.20 UK 48 03 00 90

| Roll Spec:        |           |  |
|-------------------|-----------|--|
| Paper Type:       | Non Woven |  |
| Colour:           | White     |  |
| GSM:              | 40        |  |
| Ply:              | 1         |  |
| Sheet Width:      | 240mm     |  |
| Sheet Length:     | 360mm     |  |
| Number of Sheets: | 370       |  |
| Core Diameter:    | 62mm      |  |

| Key Features: |                                                |  |
|---------------|------------------------------------------------|--|
| - Sı          | uper soft                                      |  |
| - Ex          | xtremeley low linting                          |  |
| - H           | olds up to eight times its own weight in water |  |
| - Id          | leal for polishing tasks                       |  |
| - A           | pertured to pick up creams and polishes        |  |
| - N           | lade in the UK                                 |  |
|               |                                                |  |

| Case Spec:                   |                                                              |  |
|------------------------------|--------------------------------------------------------------|--|
| Case Quantity                | 1 Rolls                                                      |  |
| Case Weight:                 | 1.7kgs                                                       |  |
| Case Dimensions (W x L x H): | 225mm x 225mm x 250mm                                        |  |
| Packaging & Disposal:        | Recycled board core and carton, both can be widely recycled. |  |