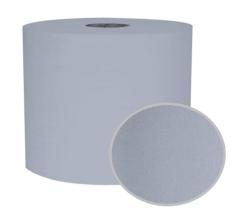

## 2ply Blue Roll Towel LE 200m x 6R

Product Code: RT2B200LR
Date of Issue: 01.04.2022
Commodity Code 48 18 20 91
Country of Origin UK

| Roll Spec:     |                |  |
|----------------|----------------|--|
| Paper Type:    | Recycled       |  |
| Colour:        | Blue           |  |
| Ply:           | 2              |  |
| Sheet Width:   | 200mm          |  |
| Roll Length:   | 200m           |  |
| Core Diameter: | 38mm           |  |
| Roll Diameter: | 195mm          |  |
| Barcode:       | 05010146007424 |  |

| Key Features:                                          |
|--------------------------------------------------------|
| - Embossed and laminated roll towel                    |
| - Soft and premium towel                               |
| - Long lasting, compatible with a number of dispensers |
| - Very absorbent                                       |
| - Made with quality pure pulp                          |
| - Made with recycled fibres                            |