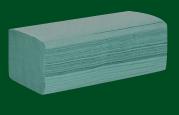

# PRODUCT INFORMATION SHEET:

1ply Green V-Fold Hand Towel x 4680

Product Code: Date of Issue: Country of Origin: Commodity Code: HV1G46DS 31.03.2023 UK 4818209100

# ROLL SPEC:

| Paper Type:           | Recycled                |
|-----------------------|-------------------------|
| Colour:               | Green                   |
| Ply:                  | 1                       |
| Sheet Width:          | 230mm                   |
| Sheet Length:         | 187mm                   |
| Sleeve Configuration: | 234 Sheets x 20 Sleeves |
| Barcode:              | 05061003020537          |

### CASE SPEC:

| Case Quantity                | 4680 Sheets                                                                     |
|------------------------------|---------------------------------------------------------------------------------|
| Case Weight:                 | 7.9 kgs                                                                         |
| Case Dimensions (W x L x H): | 385mm x 505mm x<br>245mm                                                        |
| Packaging & Disposal:        | Recycled paper wraps<br>and recycled board<br>carton<br>Wraps and carton can be |
|                              | widely recycled                                                                 |

# KEY FEATURES:

- Interleaved dispensing one sheet at a time
- Strong & embossed
- Hygienic single use disposable towel
- Cost effective
- Food contact safe
  - Paper wrapped sleeves and cardboard carton