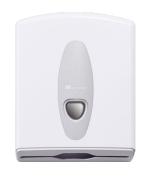

-----------------------------------------------------------------------------|
| Case Weight:                 | 7.9 kgs                                                                         |
| Case Dimensions (W x L x H): | 385mm x 505mm x<br>245mm                                                        |
| Packaging & Disposal:        | Recycled paper wraps<br>and recycled board<br>carton<br>Wraps and carton can be |
|                              | widely recycled                                                                 |

# KEY FEATURES:

- Interleaved dispensing one sheet at a time
- Strong & embossed
- Hygienic single use disposable towel
- Cost effective
- Food contact safe
  - Paper wrapped sleeves and cardboard carton

COMPATIBLE Northwood Hand Towel DISPENSER: Dispenser



#### DCPHTW

# PALLET SPEC:

| Cases per Layer:  | 6         |
|-------------------|-----------|
| Cases per Pallet: | 30 x 2    |
| Pallet Height:    | 1.37m x 2 |
| Double Stacked:   | Y         |





By buying these paper products you help take care of the world's forests

FSC<sup>®</sup> C157444



Northwood Hygiene Products Ltd Northwood House, Stafford Park 10, Telford, Shropshire, TF3 3AB T: 01952 236 930 E: customer.service@northwood.co.uk www.northwood.co.uk