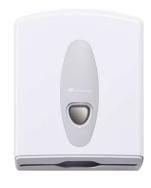

|------------------------------|----------------------------------------------------------------------------------------------------|
| Case Weight:                 | 6 kgs                                                                                              |
| Case Dimensions (W x L x H): | 505mm x 295mm x<br>245mm                                                                           |
| Packaging & Disposal:        | Recycled paper wraps<br>and recycled board<br>carton<br>Wraps and carton can be<br>widely recycled |

## **KEY FEATURES:**

- Interleaved dispensing one sheet at a time
- Strong & embossed
- Hygienic single use disposable towel
- Cost effective
- Food contact safe
- Paper wrapped sleeves and cardboard carton

COMPATIBLE Northwood Hand Towel DISPENSER: Dispenser



#### DCPHTW



| Cases per Layer:  | 8      |
|-------------------|--------|
| Cases per Pallet: | 64     |
| Pallet Height:    | 2. 11m |
| Double Stacked:   | Ν      |





By buying these paper products you help take care of the world's forests

FSC<sup>®</sup> C157444



Northwood Hygiene Products Ltd Northwood House, Stafford Park 10, Telford, Shropshire, TF3 3AB T: 01952 236 930 E: customer.service@northwood.co.uk www.northwood.co.uk