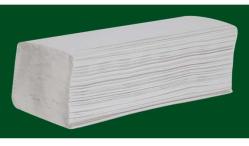

# **PRODUCT INFORMATION SHEET:**

1ply White V-Fold Hand Towel x 3510

## ROLL SPEC:

| Papar Typa:           | Pacyclad        |
|-----------------------|-----------------|
| Paper Type:           | Recycled        |
| Colour:               | White           |
| Ply:                  | 1               |
| Sheet Width:          | 230mm           |
| Sheet Length:         | 187mm           |
| Sleeve Configuration: | 15 x 234 Sheets |
| Barcode:              | 05061003020513  |

## **KEY FEATURES:**

- Interleaved dispensing one sheet at a time
- Strong & embossed
- Hygienic single use disposable towel
- Cost effective
- Food contact safe
- Paper wrapped sleeves and cardboard carton