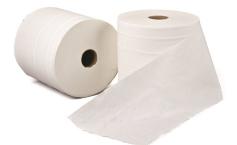

| Product Code        | RTW175DS                          |
|---------------------|-----------------------------------|
| Product Description | Roll Towel - Laminated & Embossed |
| Date of Issue       | 23.03.2018                        |

| Specification Sheet        |                                                                   |
|----------------------------|-------------------------------------------------------------------|
| Paper Type                 | Recycled                                                          |
| Colour                     | White                                                             |
| РІу                        | 2                                                                 |
| GSM                        | 17.69999999999999                                                 |
| Core Size (mm)             | 50                                                                |
| Roll Width (mm)            | 200                                                               |
| Roll Length (m)            | 175                                                               |
| Sheets Per Roll            | Continuous                                                        |
| Eco Label Accredited       | Ν                                                                 |
| Compatible Dispenser       | DSRML1, DSRMTD, DSRA12, DSRMHF, DSROB9,<br>DSRMLW, DSRWTD, DSRSB9 |
| Packaging                  |                                                                   |
| Case Quantity              | 6                                                                 |
| Number of cases per layer  | 5                                                                 |
| Number of cases per pallet | 30                                                                |
| Pallet Height (m)          | 1.35                                                              |
| Case Weight (kg)           | 7.5                                                               |