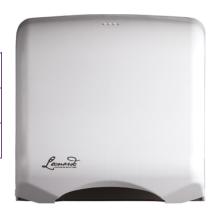

| Product Code        | DSHWB6              |
|---------------------|---------------------|
| Product Description | Select - M Fold 500 |
| Date of Issue       | 23.03.2018          |

| Specification Sheet |                                        |  |
|---------------------|----------------------------------------|--|
| Colour              | White                                  |  |
| Height (mm)         | 292                                    |  |
| Width (mm)          | 292                                    |  |
| Depth (mm)          | 156                                    |  |
| Capacity            | 500 Sheets                             |  |
| Compatible Product  | HT2317, HMG130, HT8301, HTL002, HTL003 |  |