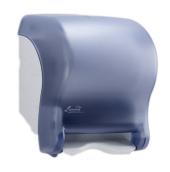

| Product Code        | DSRMTD                             |
|---------------------|------------------------------------|
| Product Description | Leonardo Mini Tear & Dry Dispenser |
| Date of Issue       | 29/04/19                           |

| Specification Sheet |                                                                |
|---------------------|----------------------------------------------------------------|
| Colour              | Silver                                                         |
| Height (mm)         | 367                                                            |
| Width (mm)          | 298                                                            |
| Depth (mm)          | 232                                                            |
| Capacity            | 200m                                                           |
| Compatible Product  | RTB175, RTW175, RTB200, RTW200, RT0901, RT0905, RT2650, RT8650 |