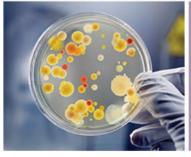

### **Maintenance**

- High capacity less checks needed
- Drain friendly products
- Dispensers are made from hard wearing ABS plastic
- Fast and simple reload

All contact areas on the dispensers are treated with **BioKleen**.

BioKleen inhibits the growth of micro organisms like bacteria, reducing the spread of harmfull germs and maintaining a healthy, hygienic washroom.

Leonardo proudly carries the EU Ecolabel certificate across many of its recycled paper range. Using Ecolabel certified products ensures we meet stringent 'Green Guidelines' with minimal environmental impact.